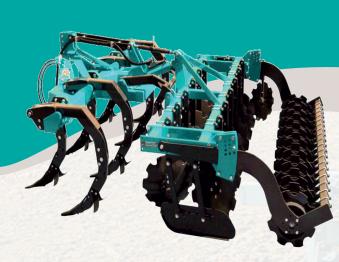

# Preparation of the soil

- "Offset" and tandem disc harrows, mounted and trailed
- Rotary hoes