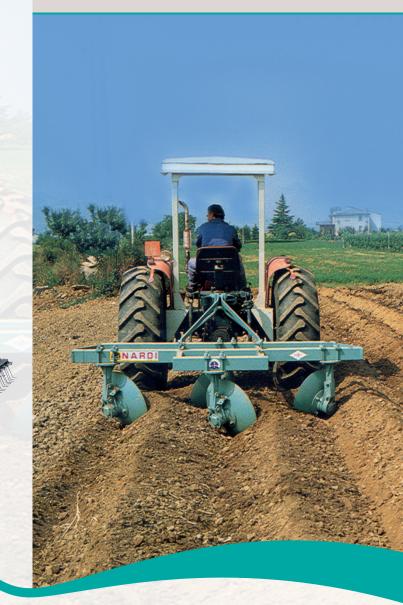

- Mounted and semi-mounted ploughs
- Mounted and semi-mounted reversible ploughs
- Trailed ploughs
- Tool-carrier
- Simple and combined cultivators
- Rippers and subsoilers





## Working of the soil



### A complete products' range







CMC MOTORS GROUP LTD Nairobi | Mombasa | Nakuru | Kisumu | Eldoret | Kitale | Nanyuki | Meru Call: 0790 444 999 | enquiries@cmcmotors.com

#### An Al-Futtaim group Company



CMC MOTORS GROUP LTD Nairobi | Mombasa | Nakuru | Kisumu | Eldoret | Kitale | Nanyuki | Meru Call: 0790 444 999 | enquiries@cmcmotors.com

An Al-Futtoim group Company

- Mechanical Mounted Boom Sprayers
- Hydraulic Boom Sprayers, mounted and trailed

### Sprayers

ONAR

# Preparation of the soil

- "Offset" and tandem disc harrows, mounted and trailed
- Rotary hoes

## Seeding

**NARDI** 



- Mechanical seed drills, mounted and trailed
- Pneumatic seed drills, mounted and trailed
- Vacuum planters