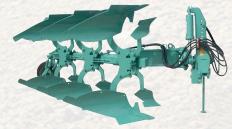

- Mounted and semi-mounted ploughs
- Mounted and semi-mounted reversible ploughs
- Trailed ploughs
- Tool-carrier
- Simple and combined cultivators
- Rippers and subsoilers